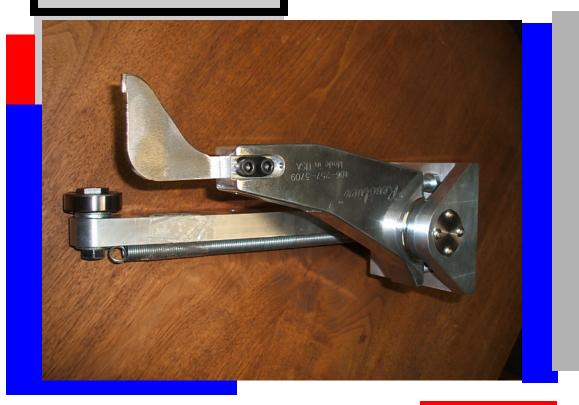

# **Easy Installation**

Remove existing feed arm cone screws and bushings ~ mount in place of Old feed arm 2 bolt installation virtually can be installed in minutes.

Align/set feed finger height and it is complete