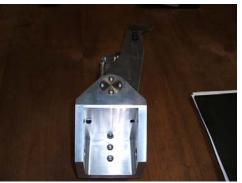

# **Easy Installation**

Remove existing feed arm cone screws and bushings ~ mount in place of Old feed arm 2 bolt installation virtually can be installed in minutes.

Align/set feed finger height and it is complete