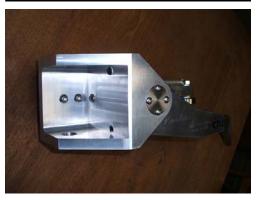

# **Easy Installation**

Remove existing feed arm cone screws and bushings ~ mount in place of Old feed arm 2 bolt installation virtually can be installed in minutes.

Align/set feed finger height and it is complete