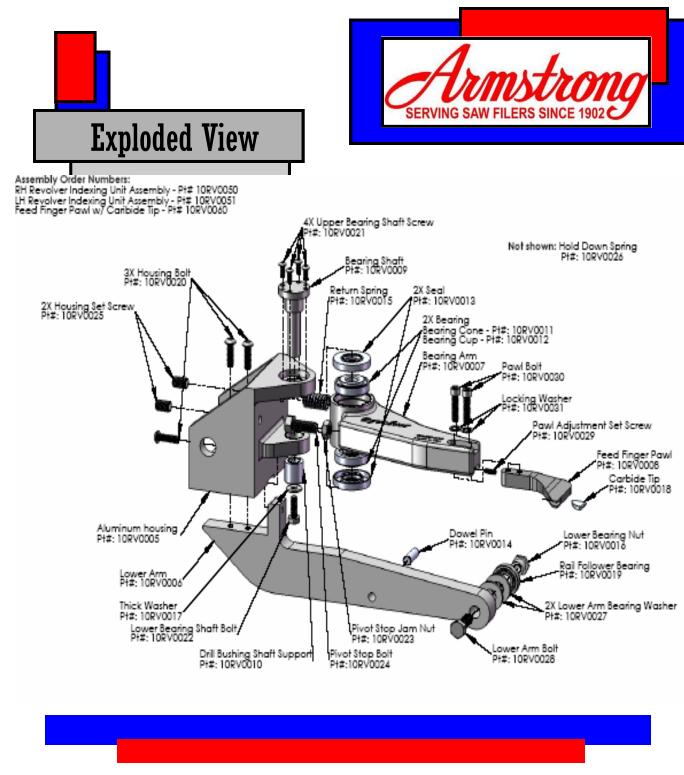

"Revolver" Feed Finger System For Armstrong Band Saw Sharpeners

## Serving Saw Filers **Since 1902**

**Patent Pending** 